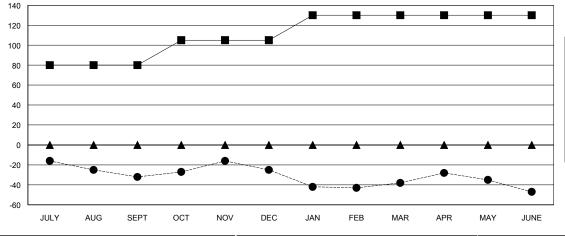

## GOALS AND ACTUAL MEMBERS CUMULATIVE

| DROPPED CLUBS: 1 |     |  |
|------------------|-----|--|
| DROPPED MEMBERS  |     |  |
| DECEASED         | 19  |  |
| CLUB CANCELLED   | 5   |  |
| OTHER            | 194 |  |
| TOTAL            | 218 |  |